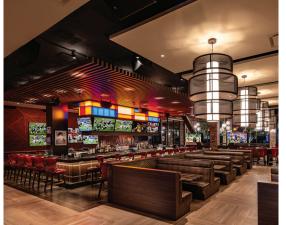

## Chickie's & Pete's

The Philadelphia-based concept is as popular for its unique sports bar experience as it is for its famous Crabfries and elevated bar cuisine.

+ Accommodates up to 300 guests

#### **CASBAR Lounge**

Get ready for an elevated lounge experience as you visit CASBAR, where you can enjoy top-notch spirits and cocktails in the perfect backdrop for conversations over libations.

- + Accommodates up to 280 guests
- + Featuring VIP area, The Library
- + Live music programming
- + Full-service bar
- + Flat screen TVs conveniently placed throughout the lounge
- + Full-service catering available
- + Specialty cocktails created by renowned mixologists