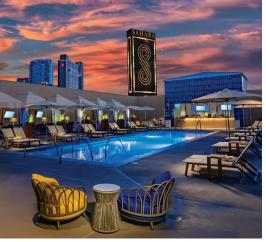

## AZILO Ultra Pool

An intimate poolside experience with alluring Moroccan decor and lush greens.

- + Accommodates up to 1,180
- + 10 cabanas and three bungalows each with HD TVs, private pools, spas, and restrooms
- + State-of-the art audio, lighting, and video systems
- + Full-service catering available
- + Specialty cocktails created by renowned mixologists

## **Retro Pool Lounge**

A relaxing poolside scene, this open-air rooftop pool offers a seductive environment of glamour and comfort.

- + Accommodates up to 250 guests, 10,000 sq. ft.
- + Rooftop pool, with full-service bar
- + Centrally located DJ booth and stage
- + Full-service catering available
- + Specialty cocktails created by renowned mixologists

## Alexandria Pool

Experience a rooftop poolside oasis located at the Alexandria Tower with panoramic views of Downtown Las Vegas and the scenic valley mountains.

- + Accommodates up to 300 guests
- + Rooftop pool with a full-service bar
- + Plasma TVs located in each cabana
- + Full-service catering available
- + Specialty cocktails created by renowned mixologist, using only the freshest juices and ingredients