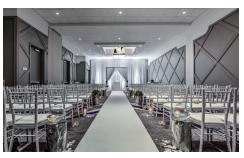

## MEET

- + Flexible Meeting Space: 30,000 square feet of dedicated meeting and convention space, including a 9,000 square foot ballroom
- + **Unique Event Space:** Over 85,000 square feet of flexible indoor and outdoor spaces available for general sessions, high-end receptions, intimate events and everything in between
- + **Business Center:** Full-service with computer access, printers and Wi-Fi connectivity
- + **Amenities:** Creative catering, banquets, and state-of-the-art audio-visual capabilities