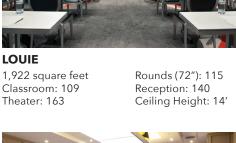

ΝΙΚΚΟ 6,043 square feet Classroom: 405 Theater: 506

**STUDIO** 2,964 square feet Classroom: 90 Theater: 300

Rounds (72"): 200 Reception: 225 Ceiling: 12'

**CLYDE** 2,291 square feet Classroom: 125 Theater: 188