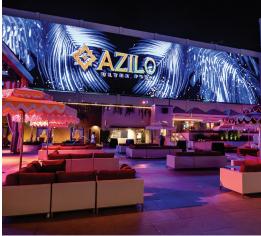

## AZILO Ultra Pool

An intimate poolside experience with alluring Moroccan decor and lush greens.

- + Accommodates up to 1,180
- + 10 cabanas and three bungalows each with HD TVs, private pools, spas, and restrooms
- + State-of-the art audio, lighting, and video systems
- + Full-service catering available
- + Specialty cocktails created by renowned mixologists