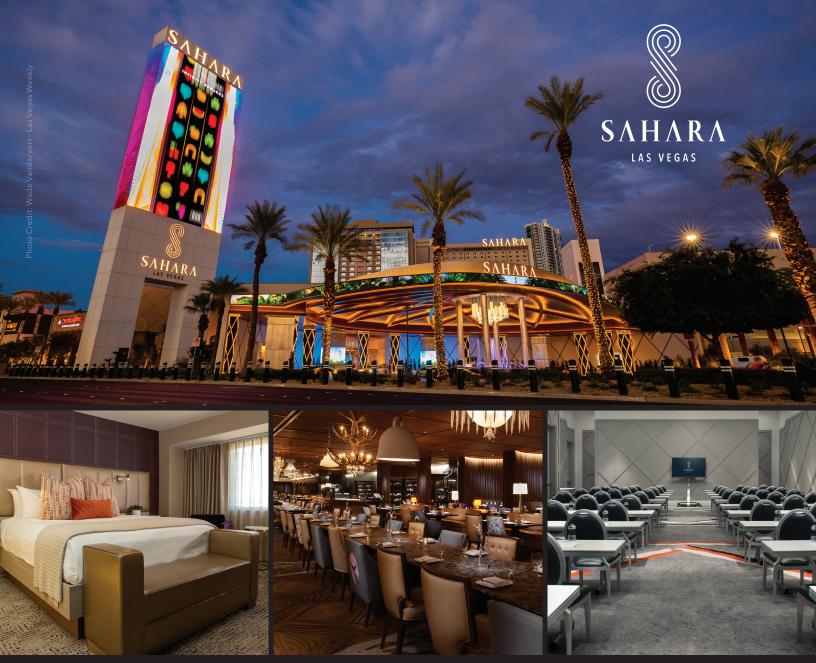

## STAY

- + Accommodations: 1,613 guest rooms, within three distinct towers: Blanca Tower, Marra Tower and AAA\* Four Diamond Alexandria Tower
- + **Casino:** Nearly 60,000 square feet with 600 slot machines and more than 50 table games
- + **Location:** Situated on the Las Vegas Strip with its own Monorail Station and just one mile from the Las Vegas Convention Center

# EAT

- + Signature Dining: Bazaar Meat<sup>®</sup> by José André, The Noodle Den and Balla Italian Soul
- + **Comfort Food:** Zeffer's Cafe, Uno Más Street Tacos + Spirits, Chickie's & Pete's, and Prendi
- + **Unique Event Space:** Premier venues, live entertainment hall, The Theatre; intimate music venue, our luxurious new AZILO Ultra Pool, the elegant AZILO Ultra Lounge, and the sophisticated CASBAR Lounge
- + **Pools:** Sweeping rooftop poolside lounges, Retro Pool and Alexandria Pool

## MEET

- + Flexible Meeting Space: 30,000 square feet of dedicated meeting and convention space, including a 9,000 square foot ballroom
- + **Unique Event Space:** Over 85,000 square feet of flexible indoor and outdoor spaces available for general sessions, high-end receptions, intimate events and everything in between
- + **Business Center:** Full-service with computer access, printers and Wi-Fi connectivity
- + **Amenities:** Creative catering, banquets, and state-of-the-art audio-visual capabilities