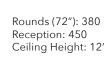

ΝΙΚΚΟ 6,043 square feet Classroom: 405 Theater: 506

**STUDIO** 2,964 square feet Classroom: 90 Theater: 300

Rounds (72"): 200 Reception: 225 Ceiling: 12'

**CLYDE** 2,291 square feet Classroom: 125 Theater: 188