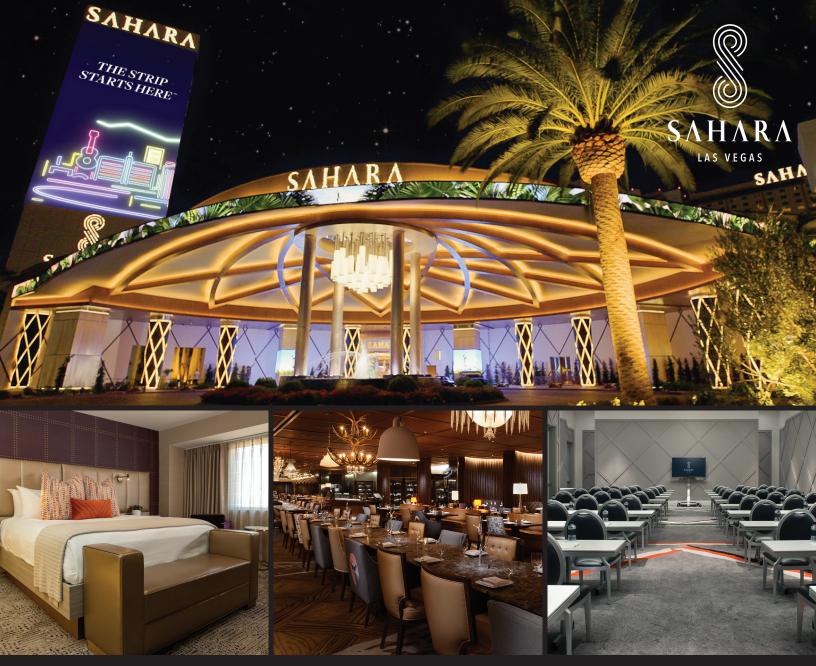

#### **Alexandria Pool**

Experience a rooftop poolside oasis located at the Alexandria Tower with panoramic views of Downtown Las Vegas and the scenic valley mountains.

- + Accommodates up to 300 guests
- + Rooftop pool with a full-service bar
- + Plasma TVs located in each cabana
- + Full-service catering available
- + Specialty cocktails created by renowned mixologist, using only the freshest juices and ingredients